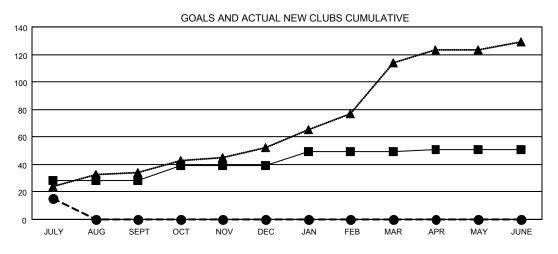

## GMT MONTHLY MEMBERSHIP PROGRESS REPORT

Results as of: 7/31/2019

Multiple District 315

**LOCATION: REP OF BANGLADESH** 

GMT CA 6

| Clubs         |               |           |               | Members               |                           |                         |                                                    |  |
|---------------|---------------|-----------|---------------|-----------------------|---------------------------|-------------------------|----------------------------------------------------|--|
|               | RESULTS FOR   | 2019-2020 |               | RESULTS FOR 2019-2020 |                           |                         |                                                    |  |
| QUARTER       | NEW CLUB GOAL | NEW CLUBS | DROPPED CLUBS | QUARTER               | MEMBER GROWTH NET<br>GOAL | MEMBER GROWTH<br>ACTUAL | DROPPED<br>MEMBERS ACTUAL<br>(including transfers) |  |
| JULY/AUG/SEPT | 28            | 15        | 1             | JULY/AUG/SEPT         | 394                       | 699                     | 261                                                |  |
| OCT/NOV/DEC   | 11            | 0         | 0             | OCT/NOV/DEC           | 198                       | 0                       | 0                                                  |  |
| JAN/FEB/MAR   | 10            | 0         | 0             | JAN/FEB/MAR           | 188                       | 0                       | 0                                                  |  |
| APR/MAY/JUNE  | 2             | 0         | 0             | APR/MAY/JUNE          | 90                        | 0                       | 0                                                  |  |