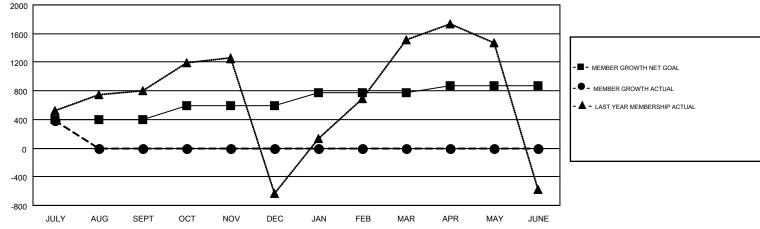

## GMT MONTHLY MEMBERSHIP PROGRESS REPORT

Results as of: 7/31/2019

Multiple District 315

**LOCATION: REP OF BANGLADESH** 

GMT CA 6

| Clubs         |               |           |               | Members               |                           |                         |                                                    |  |
|---------------|---------------|-----------|---------------|-----------------------|---------------------------|-------------------------|----------------------------------------------------|--|
|               | RESULTS FOR   | 2019-2020 |               | RESULTS FOR 2019-2020 |                           |                         |                                                    |  |
| QUARTER       | NEW CLUB GOAL | NEW CLUBS | DROPPED CLUBS | QUARTER               | MEMBER GROWTH NET<br>GOAL | MEMBER GROWTH<br>ACTUAL | DROPPED<br>MEMBERS ACTUAL<br>(including transfers) |  |
| JULY/AUG/SEPT | 28            | 15        | 1             | JULY/AUG/SEPT         | 394                       | 699                     | 261                                                |  |
| OCT/NOV/DEC   | 11            | 0         | 0             | OCT/NOV/DEC           | 198                       | 0                       | 0                                                  |  |
| JAN/FEB/MAR   | 10            | 0         | 0             | JAN/FEB/MAR           | 188                       | 0                       | 0                                                  |  |
| APR/MAY/JUNE  | 2             | 0         | 0             | APR/MAY/JUNE          | 90                        | 0                       | 0                                                  |  |